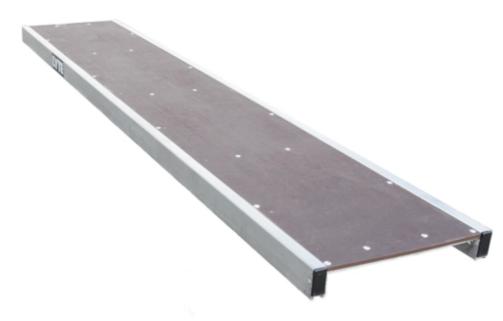

## **NVPRO and NVPROEX Staging Boards**

- **Lightweight narrow** width staging boards.
- Non-slip, rot-proof decking with **'K'** straps fitted to end struts.
- **Fitted rubber** inserts for additional grip.
- **Total weight rating** of 600kg (spread across the entire board).